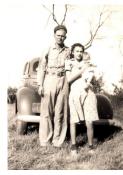

## Charlene Sue LaRue

65, a resident of Farmington, Arkansas, passed away June 28, 2008 at Springdale, Arkansas. She was born August 23, 1942, at Lincoln, Arkansas, the daughter of John Edward and Wilma Ruth Snowder Shannon.

Charlene's home was always open to friends and family.

She was preceded in death by her husband J.W. LaRue Sr.,

her father, and one son, James Walter LaRue Jr.

Survivors include one son, Keith Edward LaRue of Clyde, Arkansas; one daughter, Angela Renea Holcomb of Farmington, Arkansas; her mother Wilma Shannon of Clyde, Arkansas; one brother, Lonnie Keith Shannon of Lincoln, Arkansas; two sisters, Jonnie Edalene Huey of Fayetteville, Arkansas, and Connie Ruth Ward of Lincoln, Arkansas; five grandchildren, Delinda Ann LaRue, Colt Edward LaRue, Dalton Edward Holcomb, Hayden Wade Holcomb, and Justin Lane Holcomb.