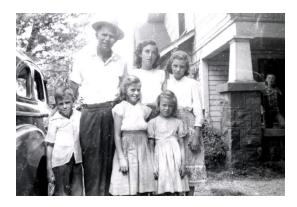

Charlene's home was always open to friends and family.

She was preceded in death by her husband J.W. LaRue Sr.,

her father, and one son, James Walter LaRue Jr.

Survivors include one son, Keith Edward LaRue of Clyde, Arkansas; one daughter, Angela Renea Holcomb of Farmington, Arkansas; her mother Wilma Shannon of Clyde, Arkansas; one brother, Lonnie Keith Shannon of Lincoln, Arkansas; two sisters, Jonnie Edalene Huey of Fayetteville, Arkansas, and Connie Ruth Ward of Lincoln, Arkansas; five grandchildren, Delinda Ann LaRue, Colt Edward LaRue, Dalton Edward Holcomb, Hayden Wade Holcomb, and Justin Lane Holcomb.